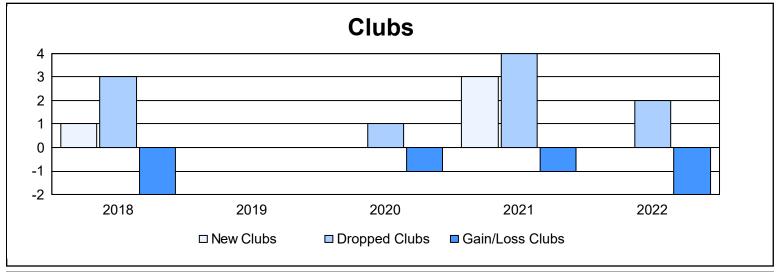

District 202 E

As of June 2022 Cumulative

| Year      | New<br>Clubs | Dropped<br>Clubs | Gain/<br>Loss<br>Clubs | New<br>Members | Charter<br>Members | Reinstate<br>Members | Transfer<br>Members | Total<br>Member<br>Added | Total<br>Members<br>Dropped | Gain/<br>Loss<br>Members |
|-----------|--------------|------------------|------------------------|----------------|--------------------|----------------------|---------------------|--------------------------|-----------------------------|--------------------------|
| 2017-2018 | 1            | 3                | -2                     | 108            | 26                 | 5                    | 20                  | 159                      | 174                         | -15                      |
| 2018-2019 | 0            | 0                | 0                      | 91             | 2                  | 4                    | 16                  | 113                      | 154                         | -41                      |
| 2019-2020 | 0            | 1                | -1                     | 97             | 1                  | 3                    | 8                   | 109                      | 179                         | -70                      |
| 2020-2021 | 3            | 4                | -1                     | 83             | 54                 | 1                    | 30                  | 168                      | 198                         | -30                      |
| 2021-2022 | 0            | 2                | -2                     | 98             | 1                  | 6                    | 28                  | 133                      | 117                         | 16                       |
| Average   | 1            | 2                | -1                     | 95             | 17                 | 4                    | 20                  | 136                      | 164                         | -28                      |